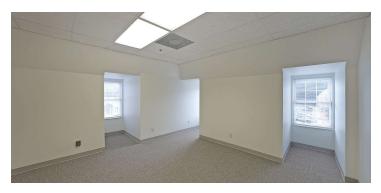

### PROPERTY DESCRIPTION

3100 sf Executive Office Space Available – Prime Location at I-575 & Hwy 92 Spacious office suite with eight private offices, reception area, conference room, and break room. Front and rear access with stair and elevator access. Ample parking available. Landlord provides interior lobby and suite signage; tenant allowed monument signage (subject to landlord approval). Tenant responsible for gas and electric.