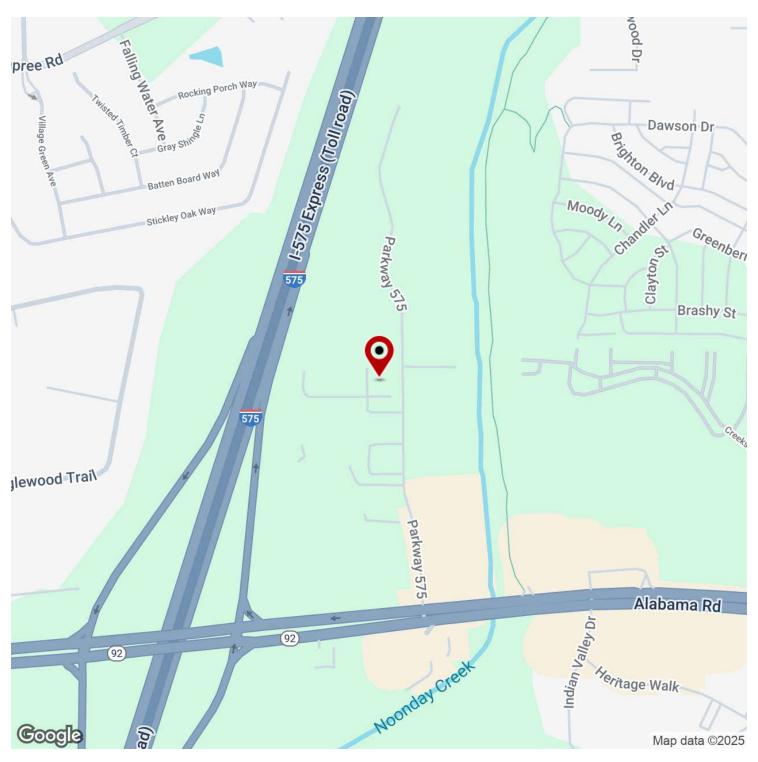

### PROPERTY DESCRIPTION

3100 sf Executive Office Space Available – Prime Location at I-575 & Hwy 92 Spacious office suite with eight private offices, reception area, conference room, and break room. Front and rear access with stair and elevator access. Ample parking available. Landlord provides interior lobby and suite signage; tenant allowed monument signage (subject to landlord approval). Tenant responsible for gas and electric.