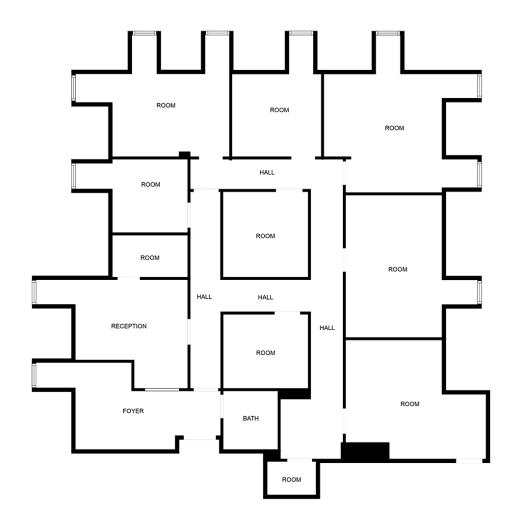

### PROPERTY DESCRIPTION

3100 sf Executive Office Space Available – Prime Location at I-575 & Hwy 92 Spacious office suite with eight private offices, reception area, conference room, and break room. Front and rear access with stair and elevator access. Ample parking available. Landlord provides interior lobby and suite signage; tenant allowed monument signage (subject to landlord approval). Tenant responsible for gas and electric.