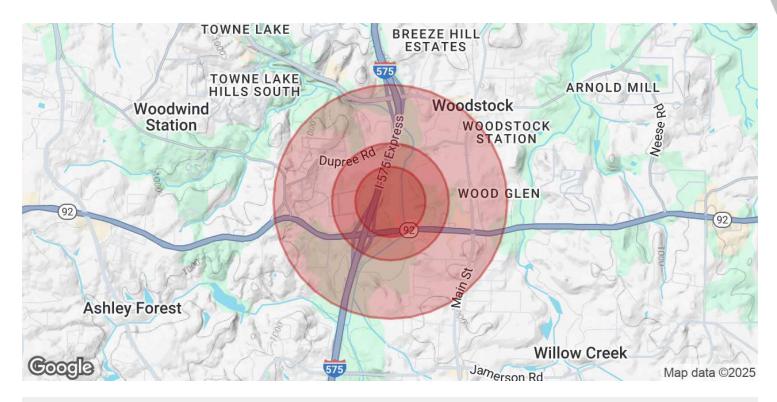

 Available SF:
 3,100 SF

 Lot Size:
 54,518 SF

 Building Size:
 18,604 SF

| DEMOGRAPHICS      | 0.3 MILES | 0.5 MILES | 1 MILE    |
|-------------------|-----------|-----------|-----------|
| Total Households  | 133       | 560       | 3,366     |
| Total Population  | 284       | 1,281     | 7,685     |
| Average HH Income | \$105,076 | \$101,089 | \$102,744 |

# 335 PARKWAY 575 SUITE 320

Woodstock, GA 30188

| POPULATION                           | 0.3 MILES            | 0.5 MILES            | 1 MILE              |
|--------------------------------------|----------------------|----------------------|---------------------|
| Total Population                     | 284                  | 1,281                | 7,685               |
| Average Age                          | 42                   | 42                   | 41                  |
| Average Age (Male)                   | 40                   | 40                   | 39                  |
| Average Age (Female)                 | 45                   | 44                   | 43                  |
|                                      |                      |                      |                     |
|                                      |                      |                      |                     |
| HOUSEHOLDS & INCOME                  | 0.3 MILES            | 0.5 MILES            | 1 MILE              |
| HOUSEHOLDS & INCOME Total Households | <b>0.3 MILES</b> 133 | <b>0.5 MILES</b> 560 | <b>1 MILE</b> 3,366 |
|                                      |                      |                      |                     |
| Total Households                     | 133                  | 560                  | 3,366               |
| Total Households # of Persons per HH | 133<br>2.1           | 560<br>2.3           | 3,366<br>2.3        |