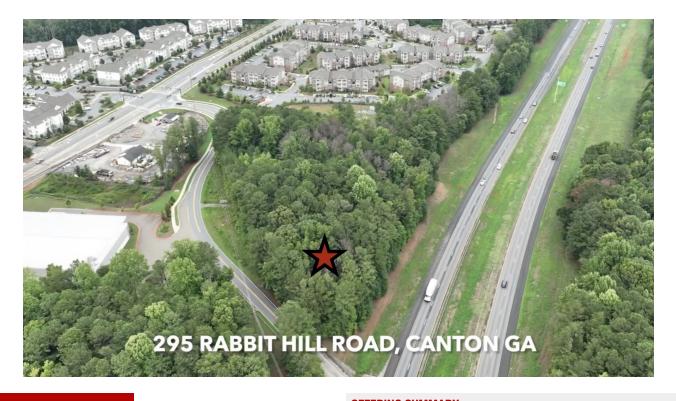

# 1.91 ACRES ZONED NC

295 Rabbit Hill Rd, Canton, GA 30115

**VIDEO** 

# **PROPERTY DESCRIPTION**

1.91 Acres - Zoned NC in Business Friendly City of Holly Springs. Prime location near 575 and Holly Springs Master Planned Towne Center Development with Retail, Residential, Restaurants and Green Space.