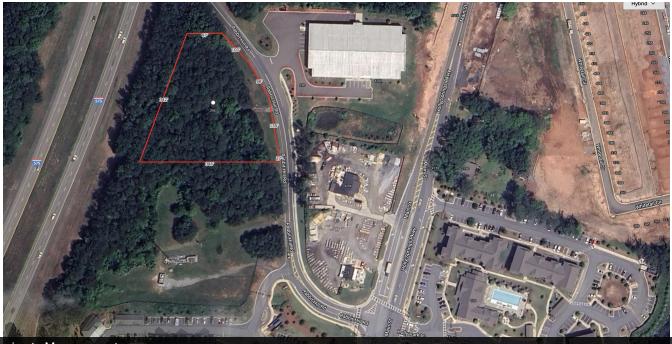

# 1.91 ACRES ZONED NC

295 Rabbit Hill Rd, Canton, GA 30115

Approximate Measurements