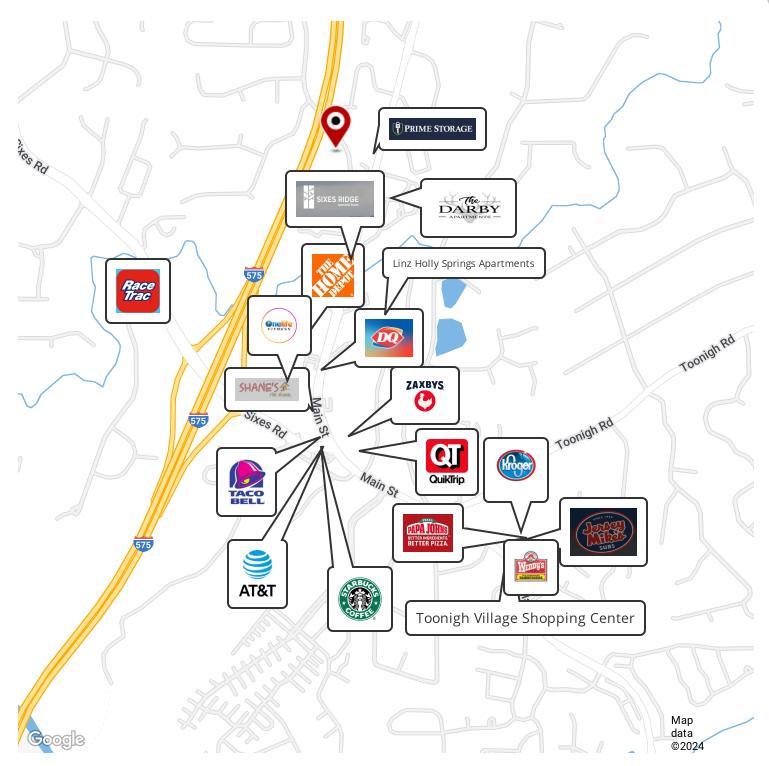

# **PROPERTY DESCRIPTION**

1.91 Acres - Zoned NC in Business Friendly City of Holly Springs. Prime location near 575 and Holly Springs Master Planned Towne Center Development with Retail, Residential, Restaurants and Green Space.