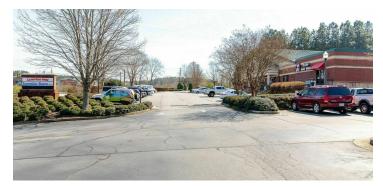

### PROPERTY DESCRIPTION

Prime Highly Visible Space for Lease located on Highway 92. Approximately 3,898 SF at Signalized Intersection. Convenient to East Cobb, Roswell, and Woodstock. Zoning is City of Woodstock GC. Easy Double Access off Hwy. 92 and South Cherokee Lane. Prominent Signage on Building and Monument. Traffic Counts 50,000 + VPD. Perfect for Retail or Office.

### PROPERTY HIGHLIGHTS

- · High Traffic Counts Over 50,000 VPD
- Great Visibility.
- · Signalized Intersection/Corner.
- · Easy Double Access.
- · City of Woodstock Zoned GC.
- · Newly Renovated.
- · Convenient to East Cobb, Fulton County, and Woodstock.