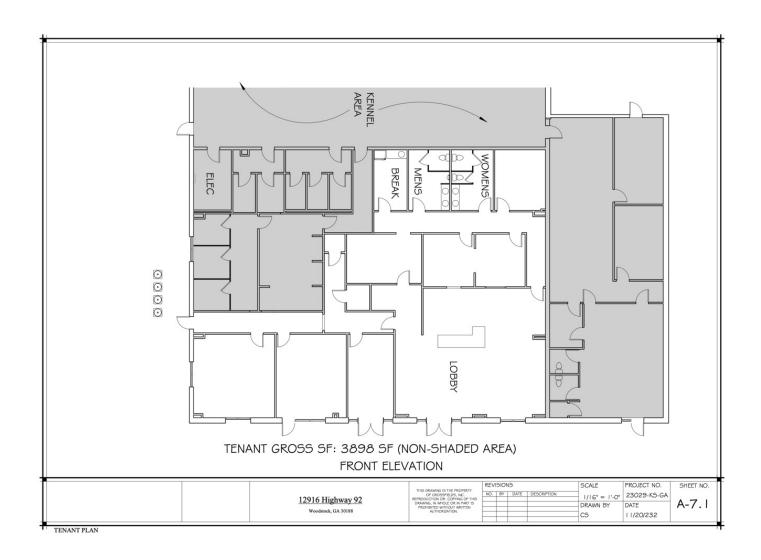

### PROPERTY DESCRIPTION

Prime Highly Visible Space for Lease located on Highway 92. Approximately 3,898 SF at Signalized Intersection. Convenient to East Cobb, Roswell, and Woodstock. Zoning is City of Woodstock GC. Easy Double Access off Hwy. 92 and South Cherokee Lane. Prominent Signage on Building and Monument. Traffic Counts 50,000 + VPD. Perfect for Retail or Office.

| 011 2111110 001111111111 |            |
|--------------------------|------------|
| Lease Rate:              | Negotiable |

Available SF: 3,898 SF
Building Size: 14,478 SF

| DEMOGRAPHICS      | 1 MILE    | 5 MILES   | 10 MILES  |
|-------------------|-----------|-----------|-----------|
| Total Households  | 3,639     | 54,718    | 214,479   |
| Total Population  | 8,444     | 146,630   | 560,782   |
| Average HH Income | \$100,480 | \$117,803 | \$115,124 |