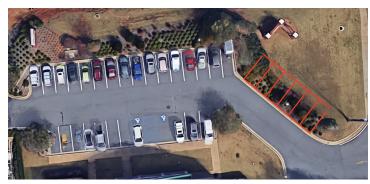

### PROPERTY DESCRIPTION

Prime Highly Visible Space for Lease located on Highway 92. Approximately 3,898 SF at Signalized Intersection. Convenient to East Cobb, Roswell, and Woodstock. Zoning is City of Woodstock GC. Easy Double Access off Hwy. 92 and South Cherokee Lane. Prominent Signage on Building and Monument. Traffic Counts 50,000 + VPD. Perfect for Retail or Office.

### PROPERTY HIGHLIGHTS

- · High Traffic Counts Over 50,000 VPD
- Great Visibility.
- · Signalized Intersection/Corner.
- · Easy Double Access.
- · City of Woodstock Zoned GC.
- · Newly Renovated.
- · Convenient to East Cobb, Fulton County, and Woodstock.