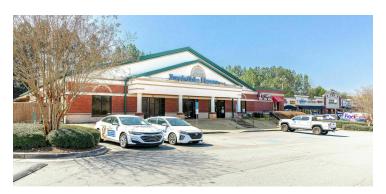

### PRIME 3,898 SF FOR LEASE AT SIGNALIZED CORNER

12916 Highway 92, Woodstock, GA 30188

OFFERING SUMMARY

### PROPERTY DESCRIPTION

Prime Highly Visible Space for Lease located on Highway 92. Approximately 3,898 SF at Signalized Intersection. Convenient to East Cobb, Roswell, and Woodstock. Zoning is City of Woodstock GC. Easy Double Access off Hwy. 92 and South Cherokee Lane. Prominent Signage on Building and Monument. Traffic Counts 50,000 + VPD. Perfect for Retail or Office.

### PROPERTY HIGHLIGHTS

- · High Traffic Counts Over 50,000 VPD
- Great Visibility.
- · Signalized Intersection/Corner.
- · Easy Double Access.
- · City of Woodstock Zoned GC.
- · Newly Renovated.
- · Convenient to East Cobb, Fulton County, and Woodstock.