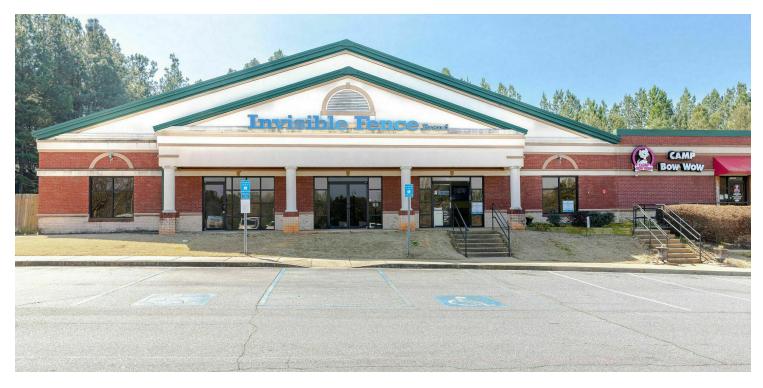

### PRIME 3,898 SF FOR LEASE AT SIGNALIZED CORNER

12916 Highway 92, Woodstock, GA 30188

OFFERING SUMMARY

### PROPERTY DESCRIPTION

Prime Highly Visible Space for Lease located on Highway 92. Approximately 3,898 SF at Signalized Intersection. Convenient to East Cobb, Roswell, and Woodstock. Zoning is City of Woodstock GC. Easy Double Access off Hwy. 92 and South Cherokee Lane. Prominent Signage on Building and Monument. Traffic Counts 50,000 + VPD. Perfect for Retail or Office.

### PROPERTY HIGHLIGHTS

- · High Traffic Counts Over 50,000 VPD
- Great Visibility.
- · Signalized Intersection/Corner.
- · Easy Double Access.
- · City of Woodstock Zoned GC.
- · Newly Renovated.
- · Convenient to East Cobb, Fulton County, and Woodstock.