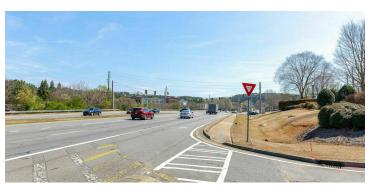

### PROPERTY DESCRIPTION

Prime Highly Visible Space for Lease located on Highway 92. Approximately 3,898 SF at Signalized Intersection. Convenient to East Cobb, Roswell, and Woodstock. Zoning is City of Woodstock GC. Easy Double Access off Hwy. 92 and South Cherokee Lane. Prominent Signage on Building and Monument. Traffic Counts 50,000 + VPD. Perfect for Retail or Office.

### PROPERTY HIGHLIGHTS

- · High Traffic Counts Over 50,000 VPD
- Great Visibility.
- · Signalized Intersection/Corner.
- · Easy Double Access.
- · City of Woodstock Zoned GC.
- · Newly Renovated.
- · Convenient to East Cobb, Fulton County, and Woodstock.