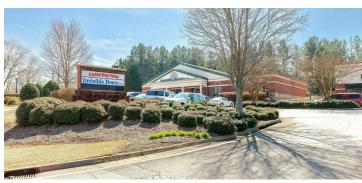

### PROPERTY DESCRIPTION

Prime Highly Visible Space for Lease located on Highway 92. Approximately 3,898 SF at Signalized Intersection. Convenient to East Cobb, Roswell, and Woodstock. Zoning is City of Woodstock GC. Easy Double Access off Hwy. 92 and South Cherokee Lane. Prominent Signage on Building and Monument. Traffic Counts 50,000 + VPD. Perfect for Retail or Office.

### PROPERTY HIGHLIGHTS

- · High Traffic Counts Over 50,000 VPD
- Great Visibility.
- · Signalized Intersection/Corner.
- · Easy Double Access.
- · City of Woodstock Zoned GC.
- · Newly Renovated.
- · Convenient to East Cobb, Fulton County, and Woodstock.