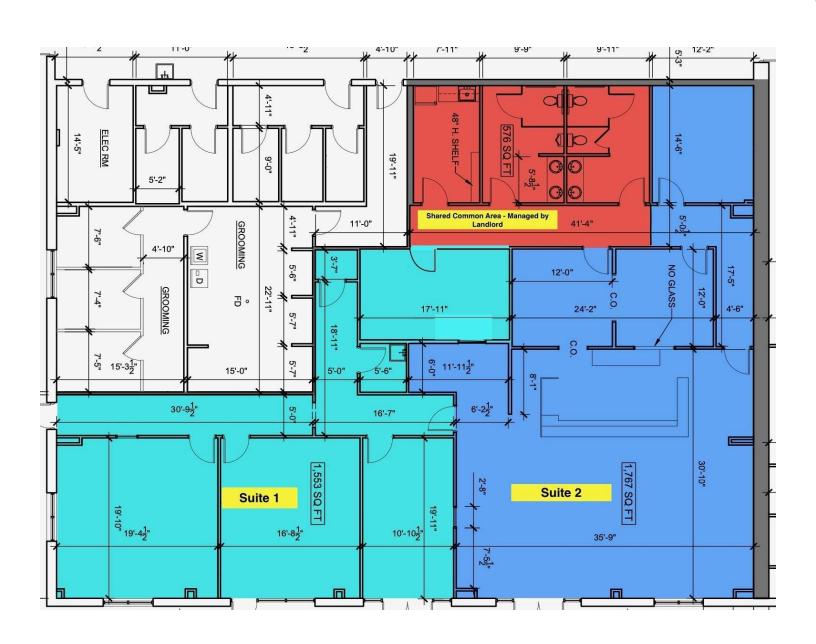

Suite 1 (Light Blue on Floor Plan): 1,553 sq ft Suite 2 (Darker Blue on Floor Plan): 1,767 sq ft

These suites share a common area with men's and women's restrooms and a break area, all managed by the landlord.