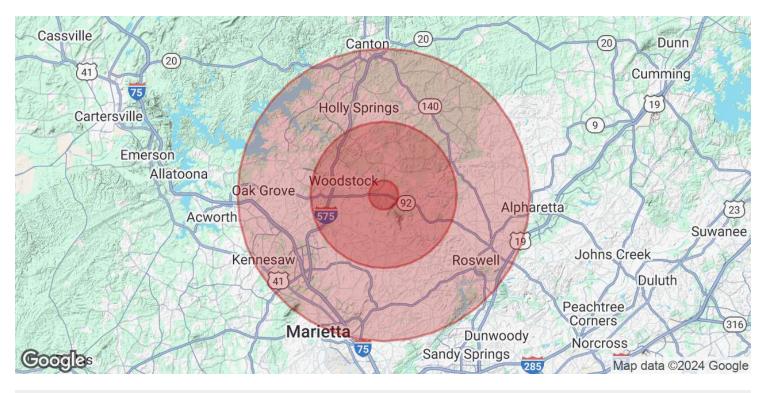

### **OFFERING SUMMARY**

| Lease Rate: Neg   | gotiable |
|-------------------|----------|
| Available SF: 3   | ,898 SF  |
| Building Size: 14 | ,478 SF  |

| DEMOGRAPHICS      | 1 MILE    | 5 MILES   | 10 MILES  |
|-------------------|-----------|-----------|-----------|
| Total Households  | 3,639     | 54,718    | 214,479   |
| Total Population  | 8,444     | 146,630   | 560,782   |
| Average HH Income | \$100,480 | \$117,803 | \$115,124 |

#### PRIME RETAIL OR OFFICE SPACE FOR LEASE AT SIGNALIZED CORNER

12916 Highway 92, Woodstock, GA 30188

| POPULATION                           | 1 MILE              | 5 MILES               | 10 MILES                |
|--------------------------------------|---------------------|-----------------------|-------------------------|
| Total Population                     | 8,444               | 146,630               | 560,782                 |
| Average Age                          | 41.1                | 40.8                  | 39.5                    |
| Average Age (Male)                   | 39.2                | 38.4                  | 37.9                    |
| Average Age (Female)                 | 42.8                | 41.9                  | 40.5                    |
|                                      |                     |                       |                         |
|                                      |                     |                       |                         |
| HOUSEHOLDS & INCOME                  | 1 MILE              | 5 MILES               | 10 MILES                |
| HOUSEHOLDS & INCOME Total Households | <b>1 MILE</b> 3,639 | <b>5 MILES</b> 54,718 | <b>10 MILES</b> 214,479 |
|                                      |                     |                       |                         |
| Total Households                     | 3,639               | 54,718                | 214,479                 |
| Total Households # of Persons per HH | 3,639<br>2.3        | 54,718<br>2.7         | 214,479<br>2.6          |