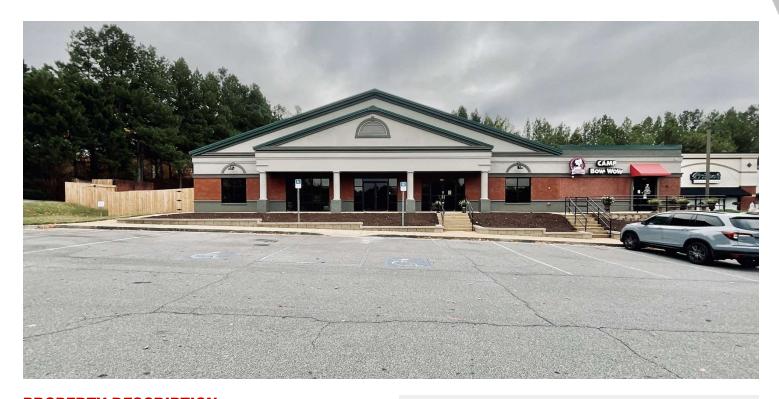

#### PRIME RETAIL OR OFFICE SPACE FOR LEASE AT SIGNALIZED CORNER

COMMERCIAL

12916 Highway 92, Woodstock, GA 30188

## PROPERTY DESCRIPTION

Prime, Highly Visible Space for Lease on Highway 92

This commercial space offers a fantastic location at a busy, signalized intersection on Highway 92. You can lease the entire 3,898 square feet or choose from two separate suites:

### Location Advantages:

Conveniently located near East Cobb, Roswell, and Woodstock Zoned GC (General Commercial) in the City of Woodstock Easy dual access from both Highway 92 and South Cherokee Lane High visibility with prominent building and monument signage available

High traffic area with over 50,000 vehicles passing daily This versatile space is perfect for retail or office use!