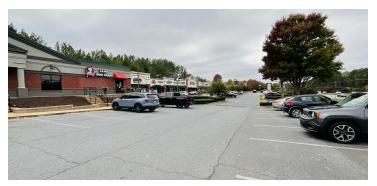

## PROPERTY DESCRIPTION

Prime, Highly Visible Space for Lease on Highway 92

This commercial space offers a fantastic location at a busy, signalized intersection on Highway 92. You can lease the entire 3,898 square feet or choose from two separate suites:

### Location Advantages:

Conveniently located near East Cobb, Roswell, and Woodstock Zoned GC (General Commercial) in the City of Woodstock Easy dual access from both Highway 92 and South Cherokee Lane High visibility with prominent building and monument signage available