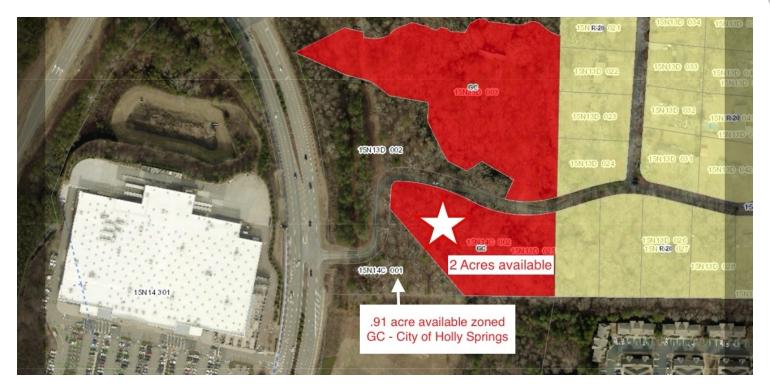

# 2 ACRES ZONED GC - 125 HEMBREDGE DRIVE

Canton, GA 30114

#### PROPERTY DESCRIPTION

Part of an Assemblage of 2.91 Acres zoned GC. This 2 Acre tract is located in Cherokee County. Asking price is \$750,000. The adjacent parcel 101 Hembredge Drive is .91 Acres zoned GC and located in Holly Springs and fronts Holly Springs Parkway. Asking price for the .91 Acre tract is \$500,000. Traffic Count on Holly Springs Parkway Over 10,000 Cars a Day. Property sits Directly Across from Walmart Supercenter.