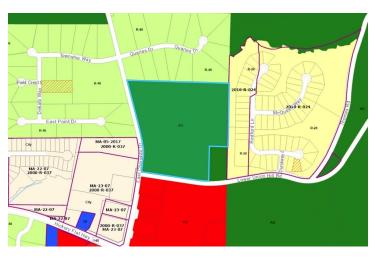

## 301 LOWER UNION HILL ROAD - 20.47 ACRES

301 Lower Union Hill Road, Canton, GA 30115

## PROPERTY DESCRIPTION

Mixed Use Development Opportunity. 20.47 Acres in Canton, GA. - Cherokee County. 8.23 Zoned NC - Remainder Zoned AG at Lighted Corner Intersection of East Cherokee and Lower Union Hill Road. Property is in Highly Sought After Hickory Flat Community of Cherokee County, Georgia. Ready for Mixed Use Development.