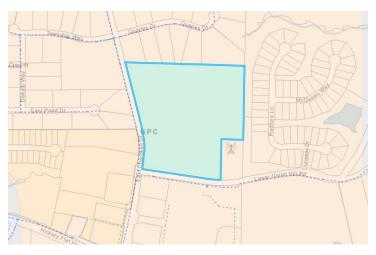

## 301 LOWER UNION HILL ROAD - 20.47 ACRES

301 Lower Union Hill Road, Canton, GA 30115

## PROPERTY DESCRIPTION

Mixed Use Development Opportunity. 20.47 Acres in Canton, GA. - Cherokee County. 8.23 Zoned NC - Remainder Zoned AG at Lighted Corner Intersection of East Cherokee and Lower Union Hill Road. Property is in Highly Sought After Hickory Flat Community of Cherokee County, Georgia. Ready for Mixed Use Development.