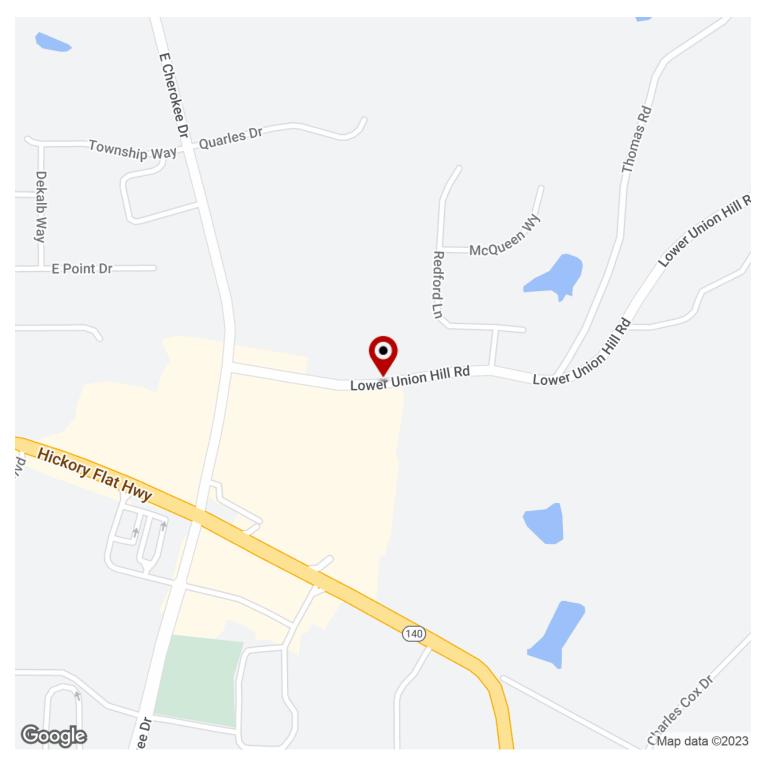

## 301 LOWER UNION HILL ROAD - 20.47 ACRES

301 Lower Union Hill Road, Canton, GA 30115

## PROPERTY DESCRIPTION

Mixed Use Development Opportunity. 20.47 Acres in Canton, GA. - Cherokee County. 8.23 Zoned NC - Remainder Zoned AG at Lighted Corner Intersection of East Cherokee and Lower Union Hill Road. Property is in Highly Sought After Hickory Flat Community of Cherokee County, Georgia. Ready for Mixed Use Development.