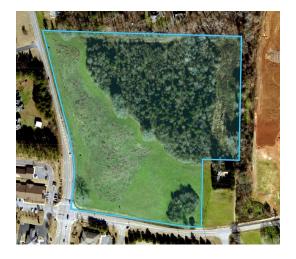

## PROPERTY DESCRIPTION

Mixed Use Development Opportunity. 20.47 Acres in Canton, GA. - Cherokee County. 8.23 Zoned NC - Remainder Zoned AG at Lighted Corner Intersection of East Cherokee and Lower Union Hill Road. Property is in Highly Sought After Hickory Flat Community of Cherokee County, Georgia. Ready for Mixed Use Development.