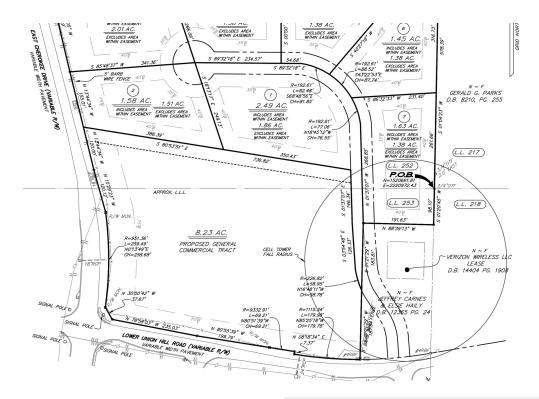

## PROPERTY DESCRIPTION

Mixed Use Development Opportunity. 20.47 Acres in Canton, GA. - Cherokee County. 8.23 Zoned NC - Remainder Zoned AG at Lighted Corner Intersection of East Cherokee and Lower Union Hill Road. Property is in Highly Sought After Hickory Flat Community of Cherokee County, Georgia. Ready for Mixed Use Development.