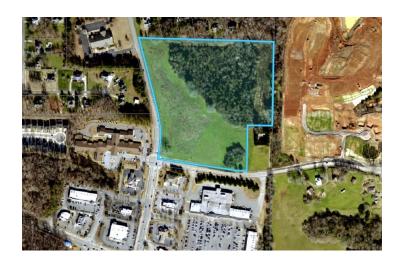

## PROPERTY DESCRIPTION

Mixed Use Development Opportunity. 20.47 Acres in Canton, GA. - Cherokee County. 8.23 Zoned NC - Remainder Zoned AG at Lighted Corner Intersection of East Cherokee and Lower Union Hill Road. Property is in Highly Sought After Hickory Flat Community of Cherokee County, Georgia. Ready for Mixed Use Development.