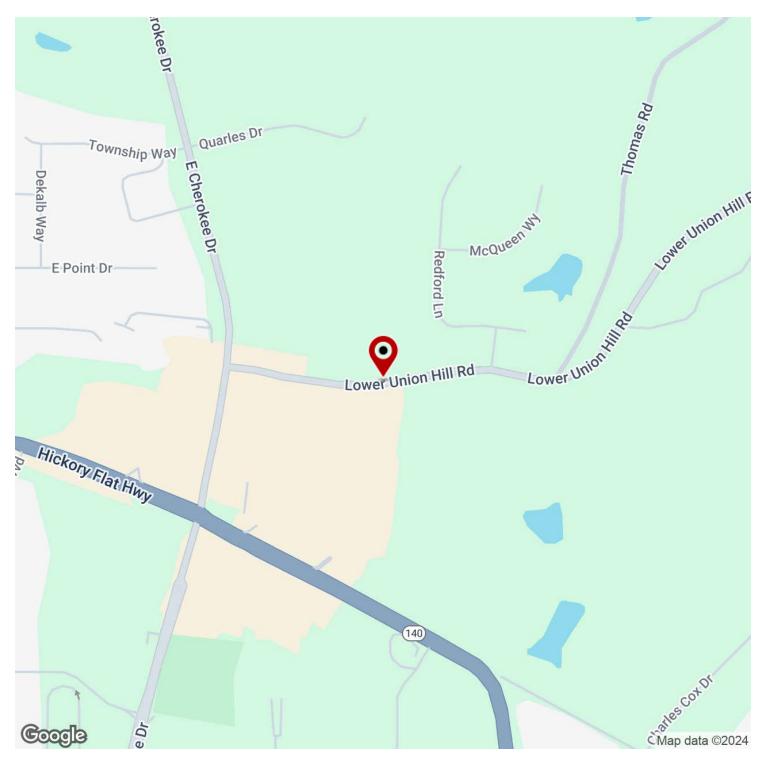

## 20.11 ACRES MIXED USE DEVELOPMENT

301 Lower Union Hill Road, Canton, GA 30115

### PROPERTY DESCRIPTION

Mixed Use Development Opportunity. 20.11 Acres in Canton, GA. 7.94 of the 20.11 Acres is Zoned NC - Remainder 12.17 Acres is Zoned AG. Property sits at Lighted Corner Intersection of East Cherokee and Lower Union Hill Road. Property is in Highly Sought After Hickory Flat Community of Canton, Georgia.