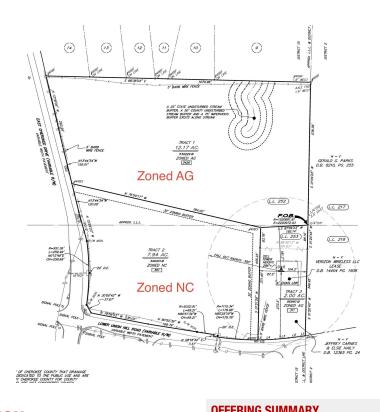

### PROPERTY DESCRIPTION

Mixed Use Development Opportunity. 20.11 Acres in Canton, GA. 7.94 of the 20.11 Acres is Zoned NC - Remainder 12.17 Acres is Zoned AG. Property sits at Lighted Corner Intersection of East Cherokee and Lower Union Hill Road. Property is in Highly Sought After Hickory Flat Community of Canton, Georgia.

| DITEIMING SOMMATT |             |
|-------------------|-------------|
| Sale Price:       | \$3,599,000 |

Lot Size: 20.11 Acres

| DEMOGRAPHICS      | 1 MILE    | 2 MILES   | 3 MILES   |
|-------------------|-----------|-----------|-----------|
| Total Households  | 537       | 2,864     | 7,012     |
| Total Population  | 1,552     | 8,060     | 20,019    |
| Average HH Income | \$122,852 | \$130,103 | \$122,852 |