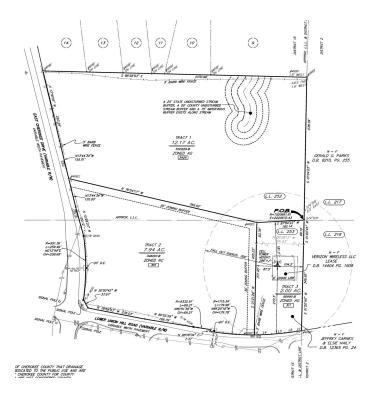

### PROPERTY DESCRIPTION

Mixed Use Development Opportunity. 20.11 Acres in Canton, GA. 7.94 of the 20.11 Acres is Zoned NC - Remainder 12.17 Acres is Zoned AG. Property sits at Lighted Corner Intersection of East Cherokee and Lower Union Hill Road. Property is in Highly Sought After Hickory Flat Community of Canton, Georgia.

| DITEIMING SOMMATT |             |
|-------------------|-------------|
| Sale Price:       | \$3,599,000 |

Lot Size: 20.11 Acres

| DEMOGRAPHICS      | 1 MILE    | 2 MILES   | 3 MILES   |
|-------------------|-----------|-----------|-----------|
| Total Households  | 537       | 2,864     | 7,012     |
| Total Population  | 1,552     | 8,060     | 20,019    |
| Average HH Income | \$122,852 | \$130,103 | \$122,852 |