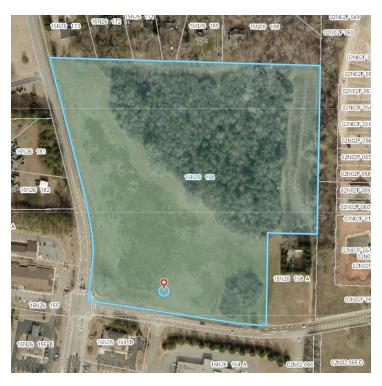

### PROPERTY DESCRIPTION

Mixed Use Development Opportunity. 20.11 Acres in Canton, GA. 7.94 of the 20.11 Acres is Zoned NC - Remainder 12.17 Acres is Zoned AG. Property sits at Lighted Corner Intersection of East Cherokee and Lower Union Hill Road. Property is in Highly Sought After Hickory Flat Community of Canton, Georgia.