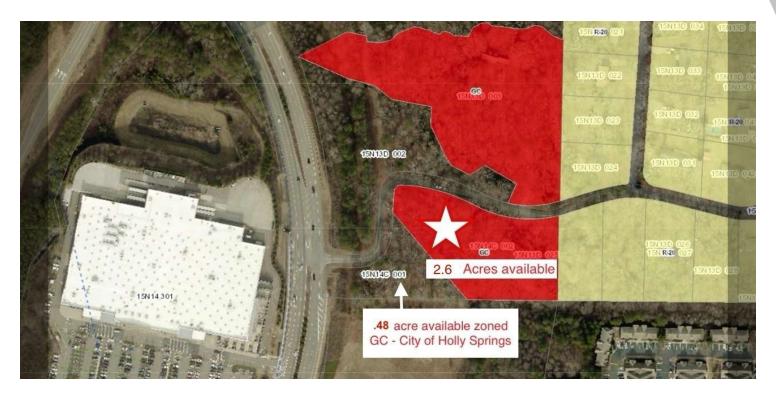

### 2.6 ACRES ZONED GC - 125 HEMBREDGE DRIVE

Canton, GA 30114

#### PROPERTY DESCRIPTION

This 2.6 Acre tract is located in Cherokee County and is part of an assemblage of 3.08 Acres zoned GC. Asking price is \$350k/Acre for the 2.6 Acre tract. The adjacent parcel 101 Hembredge Drive is .48 Acres zoned GC and located in Holly Springs and fronts Holly Springs Parkway. Contact Amy Mollohan at Ansley Commercial for more information on .48 Acre Tract 678.570.0550. Traffic Count on Holly Springs Parkway Over 10,000 Cars a Day. Property is Directly Across from Walmart Supercenter. Cherokee County prefers the 2.6 Acre tract be annexed into City of Holly Springs upon development.