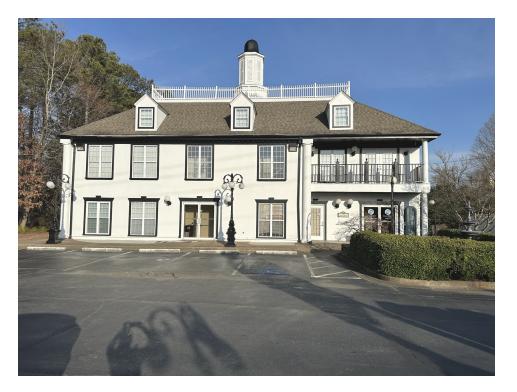

FRESHLY REMODELED OFFICE SPACE - TWO UNITS AVAILABLE - 1250 SF EACH OR BOTH 2500 SF TOTAL

5552 Robin Road, Acworth, GA 30102

#### **PROPERTY DESCRIPTION**

Freshly Remodeled Office Space near Buice Lake Development. Two units available Unit B (1250 sf) and Unit C (1250 sf). Total sf available is 2500 sf. \$17/SF Lease Rate. CAM is \$250 per month for each unit. CAM includes outdoor maintenance, taxes, trash pickup/dumpster. Power is separately metered for each unit. First Floor Tenant is a Dental Practice. Ample Parking -Rear Approximately Front and 28 spaces.