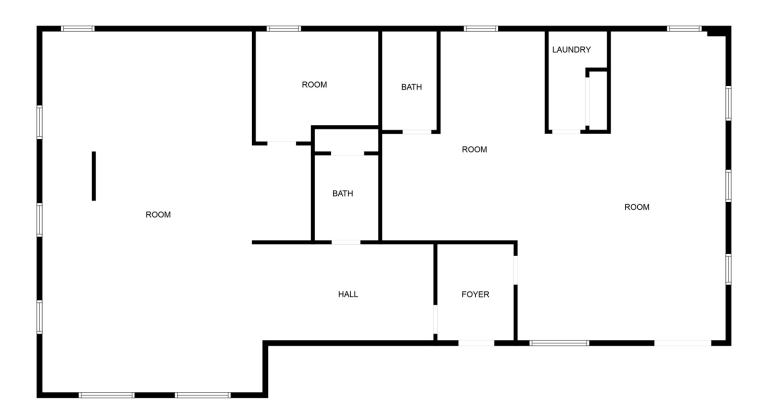

#### **PROPERTY DESCRIPTION**

Freshly Remodeled Office Space near Buice Lake Development. Two units available Unit B (1250 sf) and Unit C (1250 sf). Total sf available is 2500 sf. \$17/SF Lease Rate. CAM is \$250 per month for each unit. CAM includes outdoor maintenance, taxes, trash pickup/dumpster. Power is separately metered for each unit. First Floor Tenant is a Dental Practice. Ample Parking -Rear Approximately Front and 28 spaces.