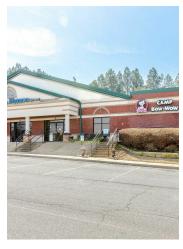

## HIGH VISIBILITY RETAIL BUILDING HWY. 92

12916 Highway 92, Woodstock, GA 30188

#### PROPERTY DESCRIPTION

This retail building is located on a Lighted Corner r of Hwy. 92 and occupies 1.54 acres of land with double access, allowing for convenient entry and exit. The location provides easy access to Roswell, East Cobb, and Woodstock, making it a prime spot for businesses. The area is known for its high traffic counts, which can attract a steady stream of customers. The property is located in the City of Woodstock and all utilities are available. There are 28 parking spaces, and a fenced-in back lot offers additional parking or storage space. The building is divided into three separate retail spaces, providing opportunities for multiple businesses.