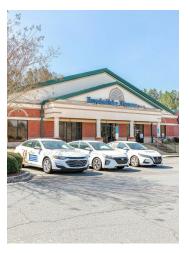

## HIGH VISIBILITY RETAIL BUILDING HWY. 92

12916 Highway 92, Woodstock, GA 30188

#### PROPERTY DESCRIPTION

This retail building is located on a Lighted Corner r of Hwy. 92 and occupies 1.54 acres of land with double access, allowing for convenient entry and exit. The location provides easy access to Roswell, East Cobb, and Woodstock, making it a prime spot for businesses. The area is known for its high traffic counts, which can attract a steady stream of customers. The property is located in the City of Woodstock and all utilities are available. There are 28 parking spaces, and a fenced-in back lot offers additional parking or storage space. The building is divided into three separate retail spaces, providing opportunities for multiple businesses.