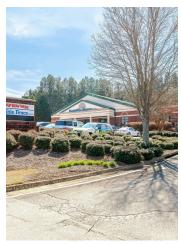

#### PROPERTY DESCRIPTION

This retail building is located on a Lighted Corner r of Hwy. 92 and occupies 1.54 acres of land with double access, allowing for convenient entry and exit. The location provides easy access to Roswell, East Cobb, and Woodstock, making it a prime spot for businesses. The area is known for its high traffic counts, which can attract a steady stream of customers. The property is located in the City of Woodstock and all utilities are available. There are 28 parking spaces, and a fenced-in back lot offers additional parking or storage space. The building is divided into three separate retail spaces, providing opportunities for multiple businesses.