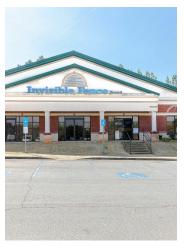

## HIGH VISIBILITY RETAIL BUILDING HWY. 92

12916 Highway 92, Woodstock, GA 30188

#### PROPERTY DESCRIPTION

This retail building is located on a Lighted Corner r of Hwy. 92 and occupies 1.54 acres of land with double access, allowing for convenient entry and exit. The location provides easy access to Roswell, East Cobb, and Woodstock, making it a prime spot for businesses. The area is known for its high traffic counts, which can attract a steady stream of customers. The property is located in the City of Woodstock and all utilities are available. There are 28 parking spaces, and a fenced-in back lot offers additional parking or storage space. The building is divided into three separate retail spaces, providing opportunities for multiple businesses.