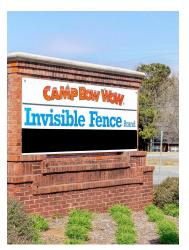

## HIGH VISIBILITY RETAIL BUILDING HWY. 92

12916 Highway 92, Woodstock, GA 30188

#### PROPERTY DESCRIPTION

This retail building is located on a Lighted Corner r of Hwy. 92 and occupies 1.54 acres of land with double access, allowing for convenient entry and exit. The location provides easy access to Roswell, East Cobb, and Woodstock, making it a prime spot for businesses. The area is known for its high traffic counts, which can attract a steady stream of customers. The property is located in the City of Woodstock and all utilities are available. There are 28 parking spaces, and a fenced-in back lot offers additional parking or storage space. The building is divided into three separate retail spaces, providing opportunities for multiple businesses.