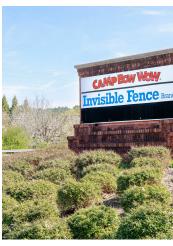

## HIGH VISIBILITY RETAIL BUILDING HWY. 92

12916 Highway 92, Woodstock, GA 30188

#### PROPERTY DESCRIPTION

This retail building is located on a Lighted Corner r of Hwy. 92 and occupies 1.54 acres of land with double access, allowing for convenient entry and exit. The location provides easy access to Roswell, East Cobb, and Woodstock, making it a prime spot for businesses. The area is known for its high traffic counts, which can attract a steady stream of customers. The property is located in the City of Woodstock and all utilities are available. There are 28 parking spaces, and a fenced-in back lot offers additional parking or storage space. The building is divided into three separate retail spaces, providing opportunities for multiple businesses.