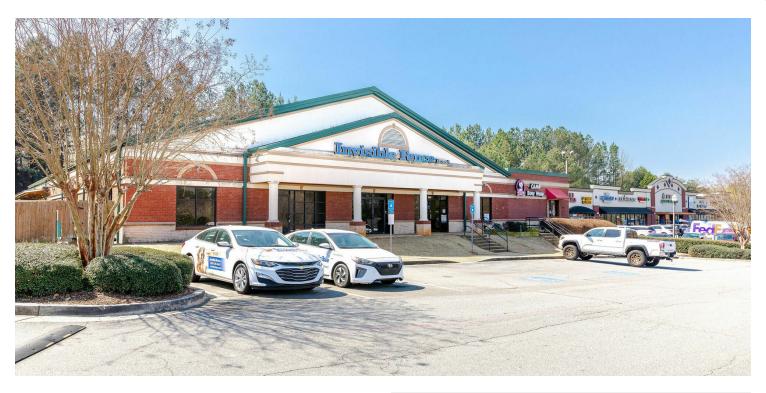

## HIGH VISIBILITY RETAIL BUILDING HWY. 92

12916 Highway 92, Woodstock, GA 30188

#### PROPERTY DESCRIPTION

This retail building is located on a Lighted Corner r of Hwy. 92 and occupies 1.54 acres of land with double access, allowing for convenient entry and exit. The location provides easy access to Roswell, East Cobb, and Woodstock, making it a prime spot for businesses. The area is known for its high traffic counts, which can attract a steady stream of customers. The property is located in the City of Woodstock and all utilities are available. There are 28 parking spaces, and a fenced-in back lot offers additional parking or storage space. The building is divided into three separate retail spaces, providing opportunities for multiple businesses.