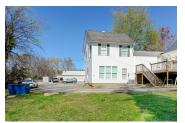

RETAIL / OFFICE WITH APARTMENT ON CORNER IN DOWNTOWN WOODSTOCK

9010 Main Street, Woodstock, GA 30188

### PROPERTY DESCRIPTION

High Traffic Property Located In The Thriving Downtown City Of Woodstock. Currently Operates As A Retail Store And Contains A One Bedroom/1.5 Bath Residential Apartment. Ample Parking Front, Side And Rear. Double Road Frontage Spanning 90' On Main Street Woodstock And 150' On Barnsdale Terrace. Additionally, The Property Is Easily Accessible By Main Street And Has Sidewalk Access. Large Grandfathered Monument On Main Street. Retail Sf Is 3202. Storage Sf Is 836. Apartment Sf Is 880. Deck Is 174 Sf. Property Is Currently On Septic But Can Be Easily Connected To Sewer At Back Of Property. Zoned DT-RO, Downtown District: Residential/Office By The City Of Woodstock. Many Approved Uses: Retail, Restaurant, Office, Spa, Multifamily, Residential.