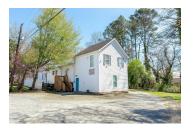

RETAIL / OFFICE WITH APARTMENT ON CORNER IN DOWNTOWN WOODSTOCK

9010 Main Street, Woodstock, GA 30188

### PROPERTY DESCRIPTION

High Traffic Property Located In The Thriving Downtown City Of Woodstock. Currently Operates As A Retail Store And Contains A One Bedroom/1.5 Bath Residential Apartment. Ample Parking Front, Side And Rear. Double Road Frontage Spanning 90' On Main Street Woodstock And 150' On Barnsdale Terrace. Additionally, The Property Is Easily Accessible By Main Street And Has Sidewalk Access. Large Grandfathered Monument On Main Street. Retail Sf Is 3202. Storage Sf Is 836. Apartment Sf Is 880. Deck Is 174 Sf. Property Is Currently On Septic But Can Be Easily Connected To Sewer At Back Of Property. Zoned DT-RO, Downtown District: Residential/Office By The City Of Woodstock. Many Approved Uses: Retail, Restaurant, Office, Spa, Multifamily, Residential.