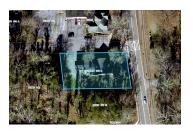

RETAIL / OFFICE WITH APARTMENT ON CORNER IN DOWNTOWN WOODSTOCK

9010 Main Street, Woodstock, GA 30188

### PROPERTY DESCRIPTION

High Traffic Property Located In The Thriving Downtown City Of Woodstock. Currently Operates As A Retail Store And Contains A One Bedroom/1.5 Bath Residential Apartment. Ample Parking Front, Side And Rear. Double Road Frontage Spanning 90' On Main Street Woodstock And 150' On Barnsdale Terrace. Additionally, The Property Is Easily Accessible By Main Street And Has Sidewalk Access. Large Grandfathered Monument On Main Street. Retail Sf Is 3202. Storage Sf Is 836. Apartment Sf Is 880. Deck Is 174 Sf. Property Is Currently On Septic But Can Be Easily Connected To Sewer At Back Of Property. Zoned DT-RO, Downtown District: Residential/Office By The City Of Woodstock. Many Approved Uses: Retail, Restaurant, Office, Spa, Multifamily, Residential.