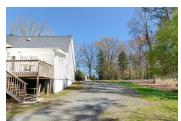

RETAIL / OFFICE WITH APARTMENT ON CORNER IN DOWNTOWN WOODSTOCK

9010 Main Street, Woodstock, GA 30188

### PROPERTY DESCRIPTION

High Traffic Property Located In The Thriving Downtown City Of Woodstock. Currently Operates As A Retail Store And Contains A One Bedroom/1.5 Bath Residential Apartment. Ample Parking Front, Side And Rear. Double Road Frontage Spanning 90' On Main Street Woodstock And 150' On Barnsdale Terrace. Additionally, The Property Is Easily Accessible By Main Street And Has Sidewalk Access. Large Grandfathered Monument On Main Street. Retail Sf Is 3202. Storage Sf Is 836. Apartment Sf Is 880. Deck Is 174 Sf. Property Is Currently On Septic But Can Be Easily Connected To Sewer At Back Of Property. Zoned DT-RO, Downtown District: Residential/Office By The City Of Woodstock. Many Approved Uses: Retail, Restaurant, Office, Spa, Multifamily, Residential.