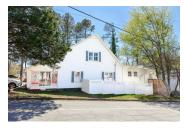

RETAIL / OFFICE WITH APARTMENT ON CORNER IN DOWNTOWN WOODSTOCK

9010 Main Street, Woodstock, GA 30188

### PROPERTY DESCRIPTION

High Traffic Property Located In The Thriving Downtown City Of Woodstock. Currently Operates As A Retail Store And Contains A One Bedroom/1.5 Bath Residential Apartment. Ample Parking Front, Side And Rear. Double Road Frontage Spanning 90' On Main Street Woodstock And 150' On Barnsdale Terrace. Additionally, The Property Is Easily Accessible By Main Street And Has Sidewalk Access. Large Grandfathered Monument On Main Street. Retail Sf Is 3202. Storage Sf Is 836. Apartment Sf Is 880. Deck Is 174 Sf. Property Is Currently On Septic But Can Be Easily Connected To Sewer At Back Of Property. Zoned DT-RO, Downtown District: Residential/Office By The City Of Woodstock. Many Approved Uses: Retail, Restaurant, Office, Spa, Multifamily, Residential.