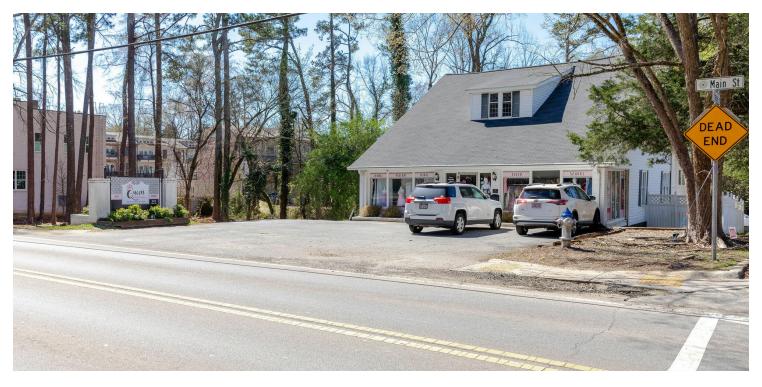

RETAIL / OFFICE WITH APARTMENT ON CORNER IN DOWNTOWN WOODSTOCK

9010 Main Street, Woodstock, GA 30188

### PROPERTY DESCRIPTION

High Traffic Property Located In The Thriving Downtown City Of Woodstock. Currently Operates As A Retail Store And Contains A One Bedroom/1.5 Bath Residential Apartment. Ample Parking Front, Side And Rear. Double Road Frontage Spanning 90' On Main Street Woodstock And 150' On Barnsdale Terrace. Additionally, The Property Is Easily Accessible By Main Street And Has Sidewalk Access. Large Grandfathered Monument On Main Street. Retail Sf Is 3202. Storage Sf Is 836. Apartment Sf Is 880. Deck Is 174 Sf. Property Is Currently On Septic But Can Be Easily Connected To Sewer At Back Of Property. Zoned DT-RO, Downtown District: Residential/Office By The City Of Woodstock. Many Approved Uses: Retail, Restaurant, Office, Spa, Multifamily, Residential.