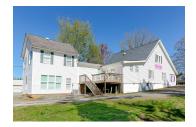

RETAIL / OFFICE WITH APARTMENT ON CORNER IN DOWNTOWN WOODSTOCK

9010 Main Street, Woodstock, GA 30188

### PROPERTY DESCRIPTION

High Traffic Property Located In The Thriving Downtown City Of Woodstock. Currently Operates As A Retail Store And Contains A One Bedroom/1.5 Bath Residential Apartment. Ample Parking Front, Side And Rear. Double Road Frontage Spanning 90' On Main Street Woodstock And 150' On Barnsdale Terrace. Additionally, The Property Is Easily Accessible By Main Street And Has Sidewalk Access. Large Grandfathered Monument On Main Street. Retail Sf Is 3202. Storage Sf Is 836. Apartment Sf Is 880. Deck Is 174 Sf. Property Is Currently On Septic But Can Be Easily Connected To Sewer At Back Of Property. Zoned DT-RO, Downtown District: Residential/Office By The City Of Woodstock. Many Approved Uses: Retail, Restaurant, Office, Spa, Multifamily, Residential.