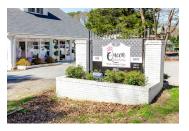

RETAIL / OFFICE WITH APARTMENT ON CORNER IN DOWNTOWN WOODSTOCK

9010 Main Street, Woodstock, GA 30188

### PROPERTY DESCRIPTION

High Traffic Property Located In The Thriving Downtown City Of Woodstock. Currently Operates As A Retail Store And Contains A One Bedroom/1.5 Bath Residential Apartment. Ample Parking Front, Side And Rear. Double Road Frontage Spanning 90' On Main Street Woodstock And 150' On Barnsdale Terrace. Additionally, The Property Is Easily Accessible By Main Street And Has Sidewalk Access. Large Grandfathered Monument On Main Street. Retail Sf Is 3202. Storage Sf Is 836. Apartment Sf Is 880. Deck Is 174 Sf. Property Is Currently On Septic But Can Be Easily Connected To Sewer At Back Of Property. Zoned DT-RO, Downtown District: Residential/Office By The City Of Woodstock. Many Approved Uses: Retail, Restaurant, Office, Spa, Multifamily, Residential.