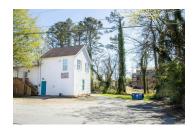

RETAIL / OFFICE WITH APARTMENT ON CORNER IN DOWNTOWN WOODSTOCK

9010 Main Street, Woodstock, GA 30188

### PROPERTY DESCRIPTION

High Traffic Property Located In The Thriving Downtown City Of Woodstock. Currently Operates As A Retail Store And Contains A One Bedroom/1.5 Bath Residential Apartment. Ample Parking Front, Side And Rear. Double Road Frontage Spanning 90' On Main Street Woodstock And 150' On Barnsdale Terrace. Additionally, The Property Is Easily Accessible By Main Street And Has Sidewalk Access. Large Grandfathered Monument On Main Street. Retail Sf Is 3202. Storage Sf Is 836. Apartment Sf Is 880. Deck Is 174 Sf. Property Is Currently On Septic But Can Be Easily Connected To Sewer At Back Of Property. Zoned DT-RO, Downtown District: Residential/Office By The City Of Woodstock. Many Approved Uses: Retail, Restaurant, Office, Spa, Multifamily, Residential.