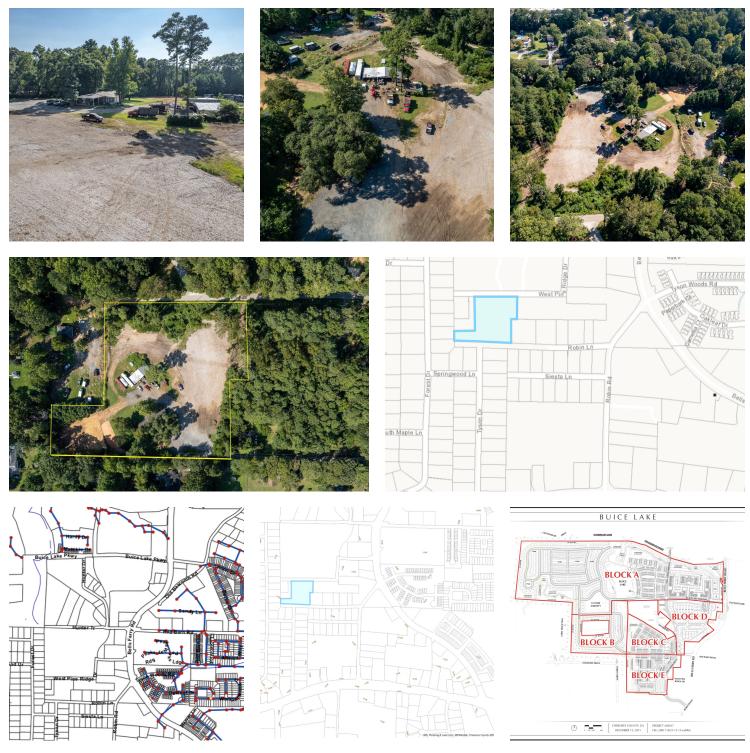

#### **PROPERTY DESCRIPTION**

Currently zoned R-40 but is also located within the Bells Ferry Overlay District. Owner would have two development paths; one using the existing zoning with some overlay requirements and one utilizing the full provisions of the overlay district. Existing Zoning Scenario – 4 to 5 residential lots. Bells Ferry Overlay Scenario – Up to 20 residential lots. Property is adjacent to Block E of New Proposed Buice Lake Project. Property mostly cleared and level.