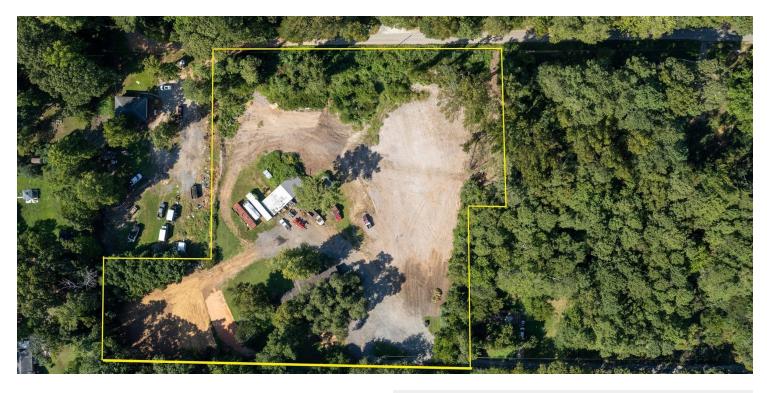

5 ACRES FOR RESIDENTIAL DEVELOPMENT - 1250 ROBIN LANE, ACWORTH, GA. 30102

1250 Robin Lane, Acworth, GA 30102

#### **PROPERTY DESCRIPTION**

Currently zoned R-40 but is also located within the Bells Ferry Overlay District. Owner would have two development paths; one using the existing zoning with some overlay requirements and one utilizing the full provisions of the overlay district. Existing Zoning Scenario – 4 to 5 residential lots. Bells Ferry Overlay Scenario – Up to 20 residential lots. Property is adjacent to Block E of New Proposed Buice Lake Project. Property mostly cleared and level.