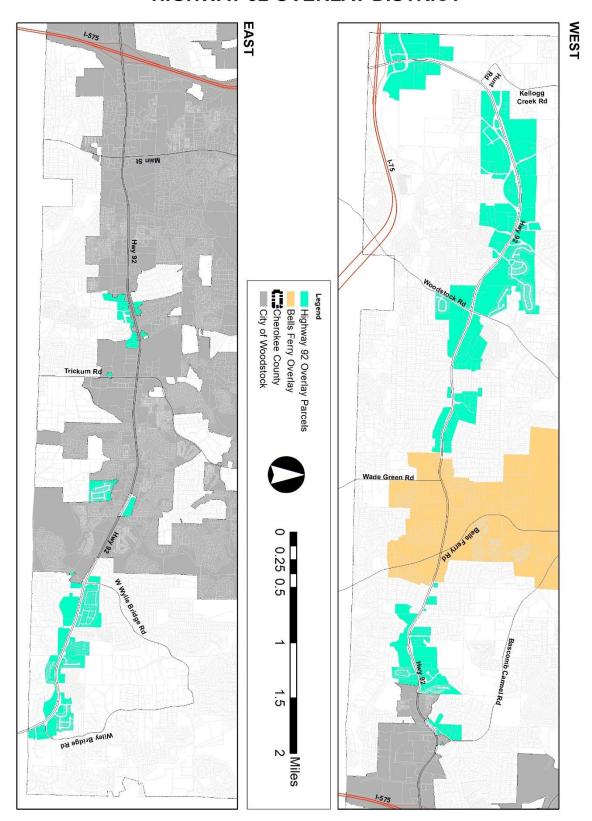

#### 16.1.3 Boundaries

A There is hereby created the Highway 92 Village Ordinance, the boundaries of which are described in the Highway 92 Corridor Map.

В Мар

# **HIGHWAY 92 OVERLAY DISTRICT**