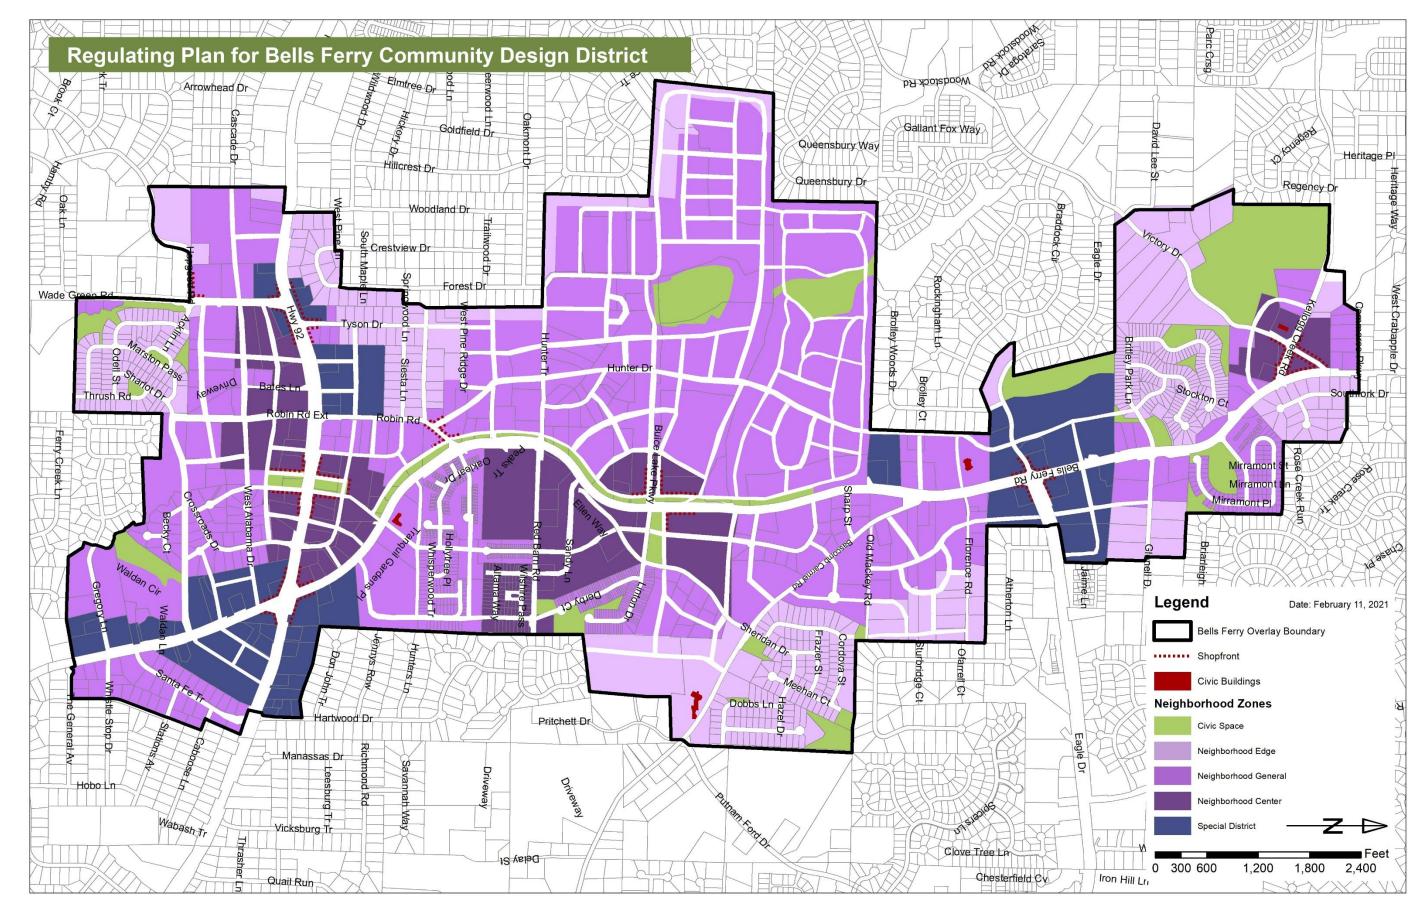

# A Boundary Map.

The Bells Ferry Community Design District shall apply to all properties within the geographic boundaries shown on the Bells Ferry Regulating Plan. The District is intended to supplement existing zoning regulations. The Bells Ferry Regulating Plan is shown as Figure 16.2.

# 16.2.5 Regulating Plan

The Community vision, developed through a series of public workshops and meetings, and adopted in the Bells Ferry Livable Centers Initiative Study plan, has been translated into a Regulating Plan. The Regulating Plan combines land use and zoning regulations into a plan format oriented to the essential elements of quality community design. The Plan communicates those elements in a user friendly format by allocating areas within the study area to discrete Neighborhood Zones.

The Neighborhood Zones represent different human environments which contain elements forming its built condition like streets, buildings, landscaping, etc. or what is termed a "form based" code. Each zone is differentiated by the combination of elements comprising the Neighborhood Zone. For instance, a Residential Street is less urban than a Boulevard. A four story building is more urban than a single family house with a front yard and a porch.

The Regulating Plan is the basis for directing and guiding future development within the Corridor.