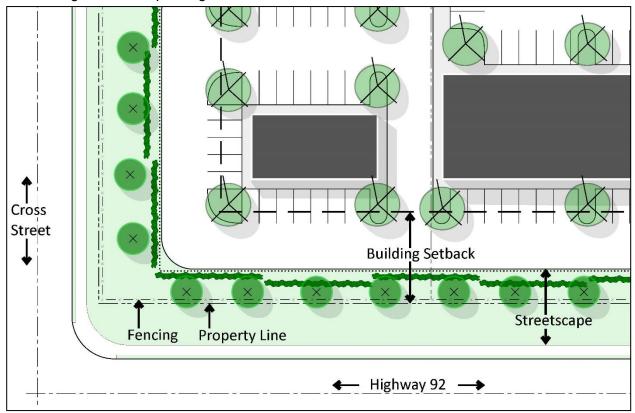

# 1 Streetscape

- a Front yard areas shall contain landscaping at least forty (40) feet in depth along all Highway 92 and intersecting cross street frontages except where driveways may be required. The streetscape depth shall be measured from the outside edge of the sidewalk within the right-of-way.
- b A three rail fence of appropriate style, white in color, shall be required within 2' feet of the right-of-way of Highway 92.
- c An overstory tree not less than 3" DBH as indicated in the Tree Ordinance shall be planted every 40 feet on center along the entire roadway frontage of the property within the landscape strip.
- d A landscaped berm of no less than three (3) feet in height or evergreen landscape planting no less than three (3) feet in height at the time of planting shall be provided to screen vehicular parking areas, loading areas, and dumpsters from view from Highway 92.
- e The streetscape shall consist of fences, berms, connecting sidewalks, trees, and other plantings.

- f Existing (undisturbed) landforms, trees, and other elements such as berms planted with a range of native plant species shall be provided within landscape areas.
- g Streetscape Diagram: